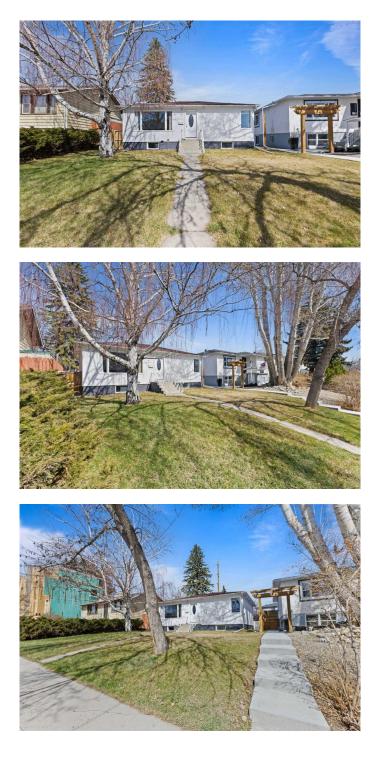

#### \$599,900

3 Bedroom, 2.00 Bathroom, 883 sqft Residential on 0.11 Acres

Highland Park, Calgary, Alberta

This meticulously maintained property, located at 222 32 Ave NE in Calgary, presents an exceptional opportunity for both discerning homeowners and astute investors. Its strategic location offers unparalleled convenience with direct access to Downtown Calgary, major transportation arteries including Deerfoot Trail, Edmonton Trail, Centre Street, and Highway 1, as well as the YYC Airport . Residents will also appreciate the proximity to schools, parks, extensive bike paths, and a nearby golf course. The main floor of this residence features two well-proportioned bedrooms, updated flooring throughout, and a bright, south-facing living room that benefits from ample natural light. The main floor also includes a functional four-piece bathroom and a well-appointed kitchen featuring elegant granite counter tops. Basement includes one-bedroom, one-bathroom and living room. This separate entrance basement offers potential for various uses, with the added benefit of independent temperature control from the main floor. The property includes a single detached garage and ample off-street parking, providing convenience for residents and guests. This property represents a significant opportunity to acquire a well-located and versatile asset in Calgary's desirable Highland park community. Don't let this incredible opportunity pass you by!