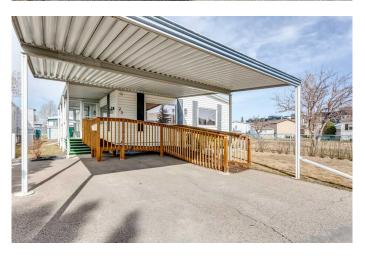

## \$230,000

3 Bedroom, 2.00 Bathroom, 1,153 sqft Mobile on 0.00 Acres

Arbour Lake, Calgary, Alberta

Double Wide Mobile Home siding on green space. Central Air A must to see. This home is siding onto a green space in Watergrove Mobile Park. This home has a large Living Room (17' x 11') with a freestanding gas fireplace. Living room as solar glazed windows. Kitchen has Fridge, Stove Microwave, Dishwasher, with a breakfast nook, Dining Room with built in China Cabinet, 3 Large bedrooms, 3 pc main Bathroom with walk in shower, Large Master bedroom with 2 pc ensuite bathroom and Walk in Closet . Laundry Room with washer and dryer. Covered carport, Paved driveway and handicapped ramp entrance. Closed in porch. 16 x 8 deck Rear Shed is 10 x 10.

## **Amenities**

Utilities Electricity Connected, Garbage Collection, Sewer Connected, Cable

Available

Parking Spaces 2

Parking Carport, Covered, Front Drive

Has Pool Yes