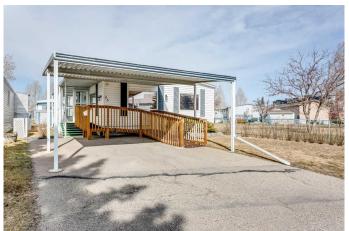

## \$230,000

3 Bedroom, 2.00 Bathroom, 1,153 sqft Mobile on 0.00 Acres

Arbour Lake, Calgary, Alberta

Double Wide Mobile Home siding on green space. Central Air A must to see. This home is siding onto a green space in Watergrove Mobile Park. This home has a large Living Room (17' x 11') with a freestanding gas fireplace. Living room as solar glazed windows. Kitchen has Fridge, Stove Microwave, Dishwasher, with a breakfast nook, Dining Room with built in China Cabinet, 3 Large bedrooms, 3 pc main Bathroom with walk in shower, Large Master bedroom with 2 pc ensuite bathroom and Walk in Closet . Laundry Room with washer and dryer. Covered carport, Paved driveway and handicapped ramp entrance. Closed in porch. 16 x 8 deck Rear Shed is 10 x 10.

## **Amenities**

Utilities Electricity Connected, Garbage Collection, Sewer Connected, Cable

Available

Parking Spaces 2

Parking Carport, Covered, Front Drive

Has Pool Yes