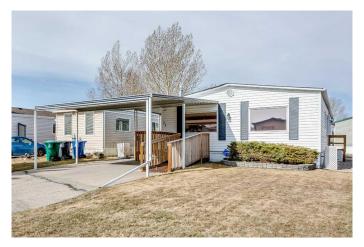

## \$230,000

3 Bedroom, 2.00 Bathroom, 1,153 sqft Mobile on 0.00 Acres

Arbour Lake, Calgary, Alberta

Double Wide Mobile Home siding on green space. Central Air A must to see. This home is siding onto a green space in Watergrove Mobile Park. This home has a large Living Room (17' x 11') with a freestanding gas fireplace. Living room as solar glazed windows. Kitchen has Fridge, Stove Microwave, Dishwasher, with a breakfast nook, Dining Room with built in China Cabinet, 3 Large bedrooms, 3 pc main Bathroom with walk in shower, Large Master bedroom with 2 pc ensuite bathroom and Walk in Closet . Laundry Room with washer and dryer. Covered carport, Paved driveway and handicapped ramp entrance. Closed in porch. 16 x 8 deck Rear Shed is 10 x 10.

## **Amenities**

Utilities Electricity Connected, Garbage Collection, Sewer Connected, Cable

Available

Parking Spaces 2

Parking Carport, Covered, Front Drive

Has Pool Yes