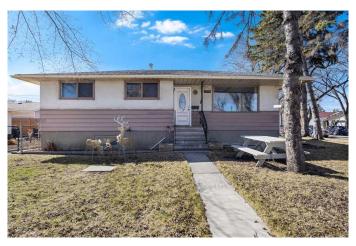

## \$599,900

4 Bedroom, 2.00 Bathroom, 1,051 sqft Residential on 0.15 Acres

Southview, Calgary, Alberta

An incredible opportunity awaits with this versatile property, situated on an M-CG zoned lotâ€"ideal for future redevelopment into townhomes or a fourplex (per City of Calgary zoning guidelines). Currently tenant-occupied, this home offers the flexibility to hold as a revenue property or move in and renovate over time to build equity. The home features solid bones and is located in a highly accessible area with excellent proximity to shopping, major thoroughfares, Bus Rapid Transit, and downtown Calgary. A double detached garage adds further value and rental potential. Whether you're an investor, developer, or savvy homebuyer, this is a rare chance to capitalize on a growing area!

#### **Essential Information**

MLS® # A2210728 Price \$599,900

Bedrooms 4

Bathrooms 2.00

Full Baths 2

Square Footage 1,051 Acres 0.15 Year Built 1957

Type Residential
Sub-Type Detached
Style Bungalow

Status Active

# **Community Information**

Address 1902 Ash Crescent Se

Subdivision Southview City Calgary

County Calgary
Province Alberta

Postal Code T2B1N8