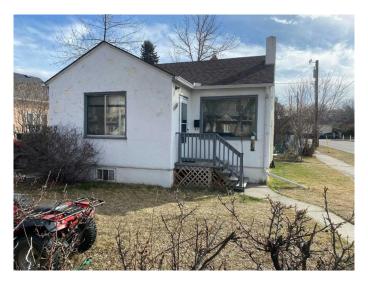

# \$870,000

2 Bedroom, 1.00 Bathroom, 681 sqft Residential on 0.13 Acres

Crescent Heights, Calgary, Alberta

Attention Investors and Builders! Exceptional development opportunity! Prime 50' x 114' inner city lot. Currently has a tenanted bungalow on the property. 2 beds, 1 bath, detached garage with a long term reliable tenant. Seize the potential of this multi-residential property, optimally located in the vibrant neighborhood of Crescent Heights. Boasting M-CG zoning, this corner lot presents a unique potential for development, or a holding property while generating rental income. The sought-after Crescent Heights community is near downtown, and the demand for rental properties continues to soar, making this an ideal investment for savvy investors capitalizing on the ongoing development and revitalization in this vibrant area.

#### **Exterior**

Exterior Features Private Entrance, Private Yard

Lot Description City Lot, Corner Lot, Few Trees, Front Yard, Level, Rectangular Lot

Roof Asphalt Shingle

Construction Stucco

Foundation Poured Concrete