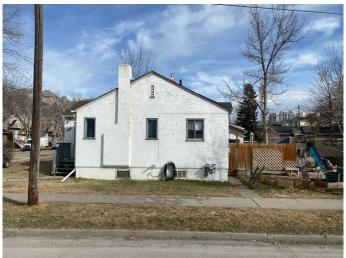

# \$870,000

2 Bedroom, 1.00 Bathroom, 681 sqft Residential on 0.13 Acres

Crescent Heights, Calgary, Alberta

Attention Investors and Builders! Exceptional development opportunity! Prime 50' x 114' inner city lot. Currently has a tenanted bungalow on the property. 2 beds, 1 bath, detached garage with a long term reliable tenant. Seize the potential of this multi-residential property, optimally located in the vibrant neighborhood of Crescent Heights. Boasting M-CG zoning, this corner lot presents a unique potential for development, or a holding property while generating rental income. The sought-after Crescent Heights community is near downtown, and the demand for rental properties continues to soar, making this an ideal investment for savvy investors capitalizing on the ongoing development and revitalization in this vibrant area.

#### **Exterior**

Exterior Features Private Entrance, Private Yard

Lot Description City Lot, Corner Lot, Few Trees, Front Yard, Level, Rectangular Lot

Roof Asphalt Shingle

Construction Stucco

Foundation Poured Concrete