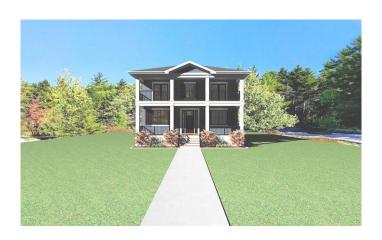

## \$675,000

2 Bedroom, 3.00 Bathroom, 1,754 sqft Residential on 0.10 Acres

Lakewood Meadows, Strathmore, Alberta

Welcome Home to Lakewood, Strathmoreâ€"Your Dream, Your Way!

Ready to build your dream home? Kelly Kustom Homes is offering an exciting opportunity in the vibrant Lakewood community! Picture yourself in this beautiful new construction featuring 3 bedrooms, 2.5 bathrooms, and luxurious comforts designed with your lifestyle in mind.

Inside, you'll find thoughtfully designed spaces where modern elegance meets cozy comfort, ideal for family moments, celebrations with friends, or simply unwinding after a busy day. Natural sunlight will stream through your open-concept home, creating a warm, inviting atmosphere you'll love coming home to.

Don't miss out on being part of one of Strathmore's most vibrant neighborhoods.

Reach out todayâ€"your dream home awaits!

Built in 2025