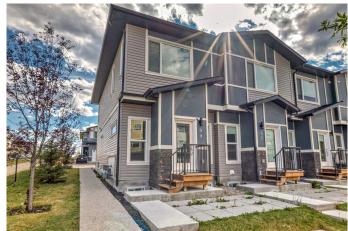

# \$489,900 - 99 Saddlestone Drive Ne, Calgary

MLS® #A2206765

## \$489,900

3 Bedroom, 3.00 Bathroom, 1,538 sqft Residential on 1.12 Acres

Saddle Ridge, Calgary, Alberta

CORNER HOUSE, BACKING ON TO GREEN SPACE WITH LOW CONDO FEES. OPEN CONCEPT FLOOR PLAN. MAIN FLOOR KITCHEN FEATURES QUARTZ COUNTERTOP, STAINLESS STEEL APPLIANCES, CHIMEY HOOD FAN, KITCHEN ISLAND WITH PANTRY. UPSTAIRS HAS 3 SPACIOUS BEDROOM 2 FULL BATHROOMS. BACKDOOR ENTRY. UNFINSHED BASEMENT WITH POTENTIAL TO BUILD BEDROOM /REC ROOM. CLOSE TO ALL AMENTIES LIKE CTRAIN GYM SCHOOLS SHOPPING. MUST SEE.

## **Essential Information**

MLS® # A2206765 Price \$489,900

Bedrooms 3 Bathrooms 3.00

Full Baths 2

Half Baths 1

Square Footage 1,538 Acres 1.12 Year Built 2021

Type Residential

Sub-Type Row/Townhouse