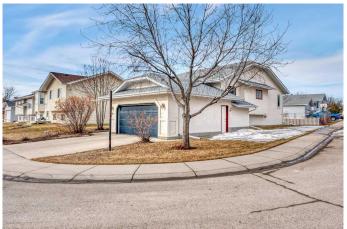

# \$590,000 - 39 Greenview Crescent, Strathmore

MLS® #A2205732

### \$590,000

3 Bedroom, 3.00 Bathroom, 1,326 sqft Residential on 0.16 Acres

Green Meadow, Strathmore, Alberta

Pride of Ownership. Seller is Downsizing. Well Maintained Bilevel. Show Home Condition. Bright and Spacious Kichen. opens onto west facing deck with Gazebo. Dining Room/Living Room Area. Vaulted Ceilings. Corner Lot. West Deck. Double Attached Garage with Separate Access to the Basement. Rear Alley. OPTION RV Parking. Large Lot. Great Subdivision of Green Meadows.

#### **Amenities**

Parking Spaces 2

Parking Double Garage Attached, Front Drive, Garage Door Opener, Off Street

# of Garages 2