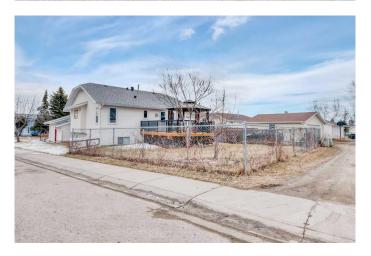

# \$590,000 - 39 Greenview Crescent, Strathmore

MLS® #A2205732

### \$590,000

3 Bedroom, 3.00 Bathroom, 1,326 sqft Residential on 0.16 Acres

Green Meadow, Strathmore, Alberta

Pride of Ownership. Seller is Downsizing. Well Maintained Bilevel. Show Home Condition. Bright and Spacious Kichen. opens onto west facing deck with Gazebo. Dining Room/Living Room Area. Vaulted Ceilings. Corner Lot. West Deck. Double Attached Garage with Separate Access to the Basement. Rear Alley. OPTION RV Parking. Large Lot. Great Subdivision of Green Meadows.

#### **Exterior**

Exterior Features Fire Pit

Lot Description Back Lane, Back Yard, Corner Lot, Front Yard, Landscaped, Lawn,

Level, Low Maintenance Landscape, Rectangular Lot, Underground

Sprinklers, Gazebo