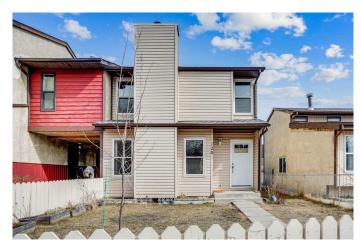

# \$469,900 - 120 Pinemill Mews Ne, Calgary

MLS® #A2205198

## \$469,900

3 Bedroom, 2.00 Bathroom, 1,379 sqft Residential on 0.06 Acres

Pineridge, Calgary, Alberta

Charming & Updated Home in Pineridge

Welcome to 120 Pinemill Mews NE, a beautifully maintained home in the heart of Pineridge! This inviting property is perfect for first-time buyers, investors, and families, offering thoughtful upgrades and a fantastic location close to everything you need.

Built in 1978

## **Exterior**

Exterior Features None

Lot Description Back Lane, Back Yard

Roof Asphalt Shingle

Construction Wood Frame, Wood Siding

Foundation Poured Concrete