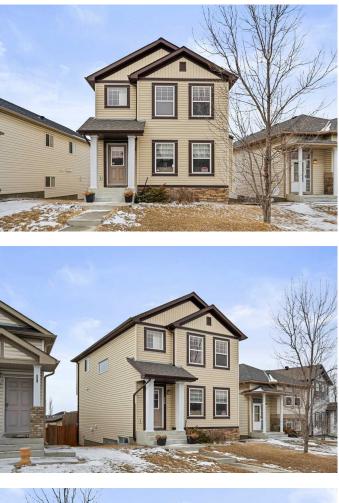

# \$675,000 - 263 Martindale Drive Ne, Calgary

MLS® #A2204296

### \$675,000

5 Bedroom, 4.00 Bathroom, 1,451 sqft Residential on 0.08 Acres

Martindale, Calgary, Alberta

Welcome to this stunning home in the highly sought-after community of Martindale! This beautiful property offers over 2,000 sqft of living space. This two story home is situated close to bus stops, a train station, schools, Gurudwara, grocery stores, and a delightful playground. The meticulous upkeep of this dwelling ensures a fresh and inviting atmosphere. Aside from the physical appearance, the sense of community here is splendid. Your neighbors are more than friendly faces and they are an extension of your family, adding a warm and welcoming value to the neighborhood. The main floor welcomes with a warm living area, open concept kitchen and 2pcs washroom. Upper level has three bedrooms and two full washrooms including a master bedroom ensuite . The fully finished basement offers a 2 bedroom illegal suite with separate entrance. Outside, the property features a detached double-car garage, providing secure parking and ample storage, while the private backyard and large deck offer an ideal spot for outdoor activities. Schedule your viewing today!

### **Essential Information**

| MLS® #   | A2204296  |
|----------|-----------|
| Price    | \$675,000 |
| Bedrooms | 5         |

| Bathrooms      | 4.00        |
|----------------|-------------|
| Full Baths     | 3           |
| Half Baths     | 1           |
| Square Footage | 1,451       |
| Acres          | 0.08        |
| Year Built     | 2009        |
| Туре           | Residential |
| Sub-Type       | Detached    |
| Style          | 2 Storey    |
| Status         | Active      |