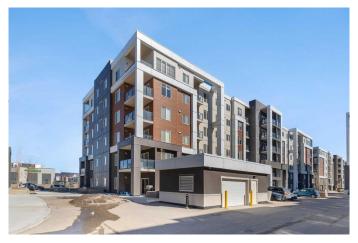

### \$385,000

2 Bedroom, 2.00 Bathroom, 911 sqft Residential on 0.00 Acres

Skyview Ranch, Calgary, Alberta

Welcome to this exceptional condo in the highly desirable community of Skyview Ranch, renowned for its picturesque parks, playgrounds, schools, and newly built elementary and middle schools – an ideal place to call home.

This beautiful 2nd-floor unit offers 907 sq. ft. of thoughtfully designed living space, featuring 2 spacious bedrooms, a den, and 2 bathrooms, complemented by in-suite laundry and additional storage. Upon entering, you are welcomed by an open-concept floor plan filled with natural light. The kitchen is fully equipped with sleek stainless steel appliances, elegant granite countertops, abundant cabinetry, and a functional kitchen island with breakfast bar seating. The formal dining area is generously sized, comfortably accommodating a 6-seat dining table, perfect for hosting guests.

Built in 2020