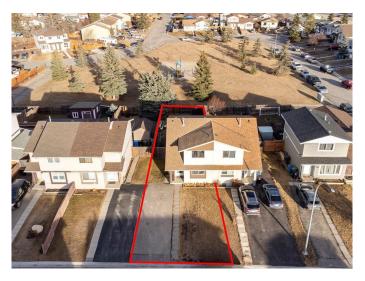

## \$479,900

4 Bedroom, 3.00 Bathroom, 1,072 sqft Residential on 0.09 Acres

Forest Heights, Calgary, Alberta

MOVE-IN READY, FULLY renovated from top to bottom TWO story home in a quiet cul de sac in FONDA, THREE bedrooms up and full bath then another bedroom and a full bath in the basement with another KITCHEN, vinyl flanks all through out the house with QUARTZ counter tops, stainless steel appliances both in the main and in the basement and with a deck at the back...Front yard has driveway to fit 2-3 vehicles then playground right back off the backyard for outdoor activities! Conveniently location with access to nearby schools, shopping centers, restaurants and amenities a lot more..Dont miss the opportunity to see this lovely home!

## **Community Information**

Address 11b, 11 Fonda Green Se

Subdivision Forest Heights

City Calgary
County Calgary
Province Alberta
Postal Code T2A5S4