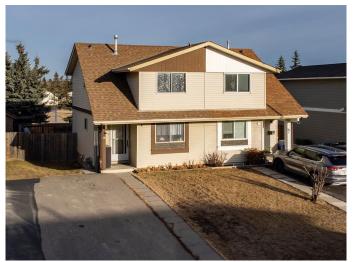

## \$479,900

4 Bedroom, 3.00 Bathroom, 1,072 sqft Residential on 0.09 Acres

Forest Heights, Calgary, Alberta

MOVE-IN READY, FULLY renovated from top to bottom TWO story home in a quiet cul de sac in FONDA, THREE bedrooms up and full bath then another bedroom and a full bath in the basement with another KITCHEN, vinyl flanks all through out the house with QUARTZ counter tops, stainless steel appliances both in the main and in the basement and with a deck at the back...Front yard has driveway to fit 2-3 vehicles then playground right back off the backyard for outdoor activities! Conveniently location with access to nearby schools, shopping centers, restaurants and amenities a lot more..Dont miss the opportunity to see this lovely home!

Year Built 1977

Type Residential

Sub-Type Semi Detached

Style 2 Storey, Side by Side

Status Active