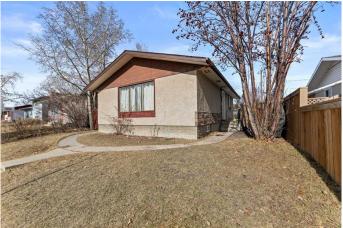

#### \$460,000

6 Bedroom, 2.00 Bathroom, 889 sqft Residential on 0.09 Acres

Penbrooke Meadows, Calgary, Alberta

Don't miss out on this beautiful bungalow! Whether you're looking for a starter home or a fixer-upper, this property has great potential. Conveniently located near schools, shopping, and public transit, with easy access to Memorial Drive and 17th Ave. The home features 3 bedrooms on the main floor and 1 full Bath. The basement has a illegal suite consists of 2 bedroom and a 1 full bath downstairs and a separate entrance. Live up and rent down!

#### **Community Information**

| Address     | 1163 Penrith Crescent Se |
|-------------|--------------------------|
| Subdivision | Penbrooke Meadows        |

| City<br>County<br>Province<br>Postal Code                                         | Calgary<br>Calgary<br>Alberta<br>T2A 2H8                                                                                                     |
|-----------------------------------------------------------------------------------|----------------------------------------------------------------------------------------------------------------------------------------------|
| Amenities                                                                         |                                                                                                                                              |
| Parking Spaces<br>Parking                                                         | 4<br>Parking Pad                                                                                                                             |
| Interior                                                                          |                                                                                                                                              |
| Interior Features<br>Appliances<br>Heating<br>Cooling<br>Has Basement<br>Basement | No Smoking Home<br>Dryer, Range Hood, Refrigerator, Stove(s), Washer, Window Coverings<br>Forced Air<br>Central Air<br>Yes<br>Finished, Full |
| Exterior                                                                          |                                                                                                                                              |
| Exterior Features                                                                 | Garden, Other                                                                                                                                |
| Lot Description                                                                   | Garden                                                                                                                                       |
| Roof                                                                              | Asphalt Shingle                                                                                                                              |
| Construction                                                                      | Stucco, Wood Frame, Wood Siding                                                                                                              |
| Foundation                                                                        | Poured Concrete                                                                                                                              |