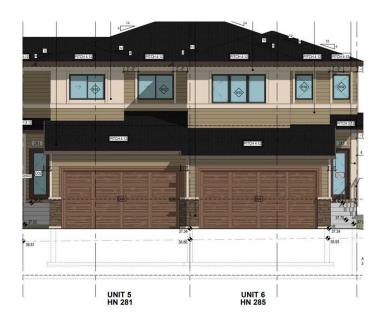

# \$560,000 - 285 Waterford Heath, Chestermere

MLS® #A2196088

## \$560,000

3 Bedroom, 3.00 Bathroom, 1,573 sqft Residential on 0.08 Acres

NONE, Chestermere, Alberta

Welcome to this Brand new home built by award winning builder, Prominent Homes, in the Brand New Community of Waterford! This Beautiful townhouse as NO CONDO FEES and features 3 Bedrooms and 2 and half Bathrooms and Double Attached Garage. THE MAIN floor also features a Gorgeous Kitchen that has an Island, Dining Nook, and Living Room. THE UPPER floor has 3 Bedrooms including a Large Primary Bedroom with a walk in closet and 4 piece Ensuite, Laundry and a Bonus Room. It also has Alberta New Home Warranty. Possession is June 2025. Call to book your private showing today!

# **Community Information**

Address 285 Waterford Heath

Subdivision NONE

City Chestermere County Chestermere

Province Alberta
Postal Code T1X2S1