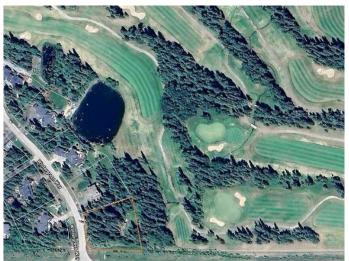

#### \$375,000

0 Bedroom, 0.00 Bathroom, Land on 0.76 Acres

Wintergreen, Rural Rocky View County, Alberta

Opportunity awaits in this prestigious gated community next to Wintergreen Golf Course. One of only two undeveloped lots means it's one of the last chances to realize your vision in this bare land condominium development. This treed and slightly sloping 3/4 acre lot, backing onto the 18 fairway, can become your dream home. Community water and sewer save you from any well and septic headaches, and the roads are paved and cleared in winter. This tranquil location, only 30 minutes from Calgary, is only 5 minutes from the picturesque town of Bragg Creek and a mere 10 minutes to all the recreational opportunities of Kananaskis Country- hiking, biking, skiing, canoeing, fishing, and of course...golf!