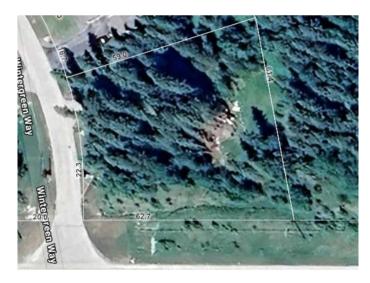

#### \$375,000

0 Bedroom, 0.00 Bathroom, Land on 0.76 Acres

Wintergreen, Rural Rocky View County, Alberta

Opportunity awaits in this prestigious gated community next to Wintergreen Golf Course. One of only two undeveloped lots means it's one of the last chances to realize your vision in this bare land condominium development. This treed and slightly sloping 3/4 acre lot, backing onto the 18 fairway, can become your dream home. Community water and sewer save you from any well and septic headaches, and the roads are paved and cleared in winter. This tranquil location, only 30 minutes from Calgary, is only 5 minutes from the picturesque town of Bragg Creek and a mere 10 minutes to all the recreational opportunities of Kananaskis Country- hiking, biking, skiing, canoeing, fishing, and of course...golf!

## **Community Information**

Address 4 Wintergreen Way

Subdivision Wintergreen

City Rural Rocky View County

County Rocky View County

Province Alberta
Postal Code T0L 0K0

**Amenities** 

Amenities Snow Removal, Colf Course