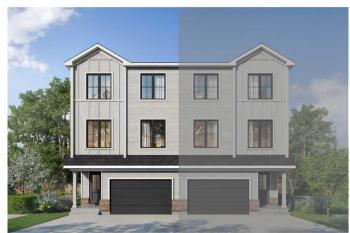

# \$576,900 - 1083 Fowler Road Sw, Airdrie

MLS® #A2181226

## \$576,900

3 Bedroom, 3.00 Bathroom, 1,768 sqft Residential on 0.10 Acres

Wildflower, Airdrie, Alberta

A beautifully designed front garage home with an open floorplan. This home is perfect for a family or a young couple or someone looking to downsize. Tasteful interiors with a Hardie Board exterior. Living in wildflower gives you access to a naturalized pond, harvest park, scenic look out points, future hill side hub and a school site. The community will also have Airdrie's first outdoor swimming pool. Photos are representative.

## **Essential Information**

MLS® # A2181226 Price \$576,900

Bedrooms 3
Bathrooms 3.00
Full Baths 2
Half Baths 1

Square Footage 1,768
Acres 0.10
Year Built 2025

Type Residential

Sub-Type Semi Detached

Style Side by Side, 3 Storey