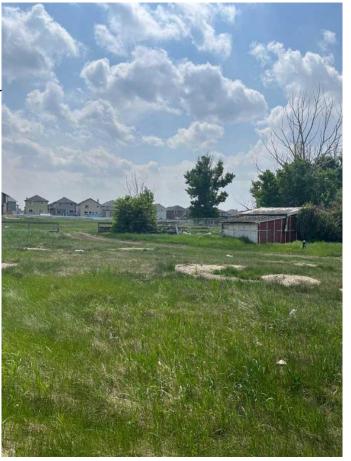

#### \$7,499,000

3 Bedroom, 2.00 Bathroom, 1,185 sqft Residential on 3.44 Acres

Saddle Ridge, Calgary, Alberta

!!Builders/ Investor Alert !! An Excellent opportunity to own a 3.44 Acres rectangular parcel of development land in the heart of Saddleridge NE Calgary. This land could be easily sub divided into 29 conventional lots with city approval and build more than 2500 square feet house on each lots. The most of neighboring parcel of lands are developed or under development and no more land available after this parcel of land. There is a bungalow house in good condition with double attached garage on this land and tenants are paying \$2000a month. The house is sold in as in condition. This property is walking distance to YMCA, Genesis, Saddletowne LRT, Nelson Mandela School, and shopping Centre, 10 Minutes drive to airport, 20 minutes to Cross Iron Mills and downtown. Act right now to buy this land before it go.