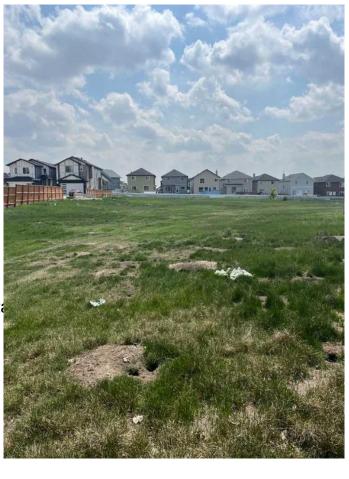

#### \$7,499,000

3 Bedroom, 2.00 Bathroom, 1,185 sqft Residential on 3.44 Acres

Saddle Ridge, Calgary, Alberta

!!Builders/ Investor Alert !! An Excellent opportunity to own a 3.44 Acres rectangular parcel of development land in the heart of Saddleridge NE Calgary. This land could be easily sub divided into 29 conventional lots with city approval and build more than 2500 square feet house on each lots. The most of neighboring parcel of lands are developed or under development and no more land available after this parcel of land. There is a bungalow house in good condition with double attached garage on this land and tenants are paying \$2000a month. The house is sold in as in condition. This property is walking distance to YMCA, Genesis, Saddletowne LRT, Nelson Mandela School, and shopping Centre, 10 Minutes drive to airport, 20 minutes to Cross Iron Mills and downtown. Act right now to buy this land before it go.